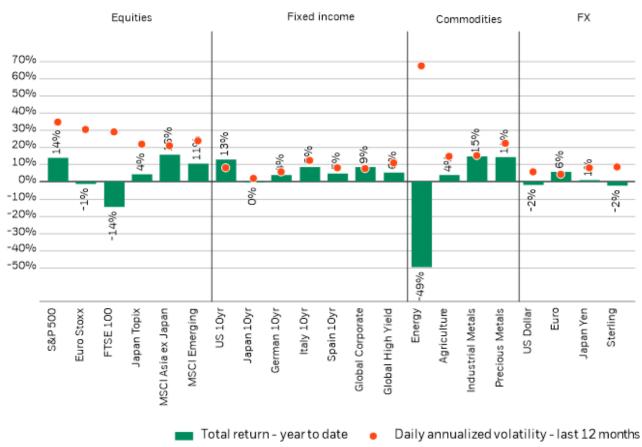

## **Asset performance and volatility**

Source: Refinitiv Datastreamand BlackRock Investment Institute. Nov 30, 2020

Note: Total return in local currency except trade weighted currencies which are spot returns.

US 10yr, Japan 10yr, German 10yr, Italy 10yr and Spain 10yr are represented by the applicable Refinitiv Benchmark Government Bond Index. Global Corporate is represented by the BofAML Global Corporate Bond Index. Global High Yield is represented by the BofAML Global High Yield Index. Energy, Agriculture, Industrial Metals and Precious Metals are represented by the applicable S&P GSCI Indexes. US Dollar, Euro, Japan Yen and Sterling are represented by the applicable JP Morgan nominal trade-weighted exchange rate index. Daily annualized volatility is represented by the 12 month standard deviation calculated on daily returns of the applicable index. Note: Total return in local currency except trade weighted currencies which are spot returns.