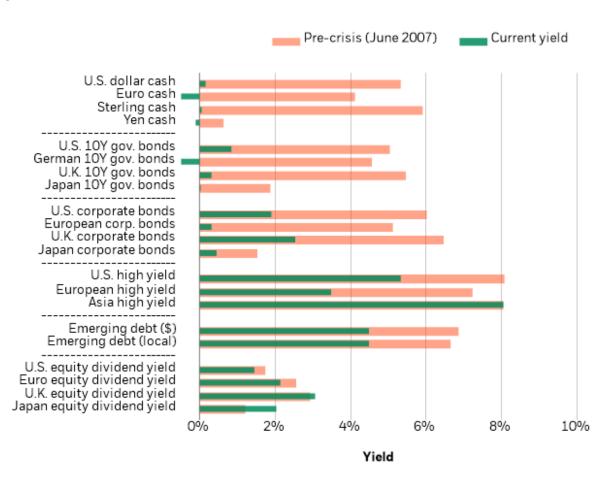

## Global asset yields

Current vs. pre-crisis

Source: Refinitiv Datastream, chart by BlackRock Investment Institute. Nov 30, 2020

Note: Green bar shows current yield to maturity for bonds and dividend yield for equities. Indexes used are:

1m Libor indexes for cash, Datastream Benchmark 10y government bond indexes, Merrill Lynch Corporate and High Yield Bond indexes, JP Morgan Emerging Market indexes for EM Debt, Datastream Total Market Equity indexes for equities.