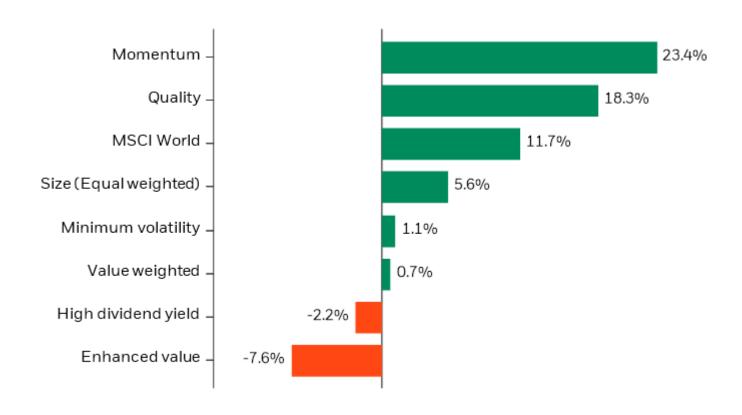

## **Global factor performance – year to date**

Source: Refinitiv Datastream, chart by BlackRock Investment Institute, Nov 30, 2020.